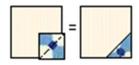

Next place a small color 1 square atop a color 5 (creamy beige) 3 1/2" square RST, and edges squared up with one corner of the square. Draw a diagonal line sew, trim, and press. Make two units like this for colors 1, 2,3,and 4.

Piece the block as shown.