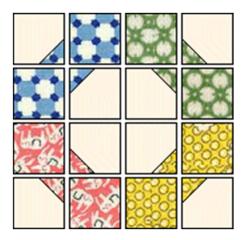

trip

Color 2/ green pastel print (Thirties fabric if you have it)

One 3 1/2" x7" strip

One 2"x 4" strip

Color 3 blue pastel print (Thirties fabric if you have it)

One 3 1/2" x7" strip

One 2"x 4" strip

Color 4 / yellow pastel print (Thirties fabric if you have it)

One 3 1/2" x7" strip

One 2"x 4" strip

Color 5/ creamy beige

One 3 1/2"x 28 strip

First cut the Color 1 3-1/2" x 7" strip into two 3-1/2" squares. Repeat this step with Colors 2, 3 and 4...



Now cut the Color 1 2" x 4" strip into two 2" squares. Repeat this step with Colors 2, 3 and 4...



Next place a small color 1 square atop a color 5 (creamy beige) 3 1/2" square RST, and edges squared up with one corner of the square. Draw a diagonal line sew, trim, and press. Make two units like this for colors 1, 2,3,and 4.





Piece the block as shown.